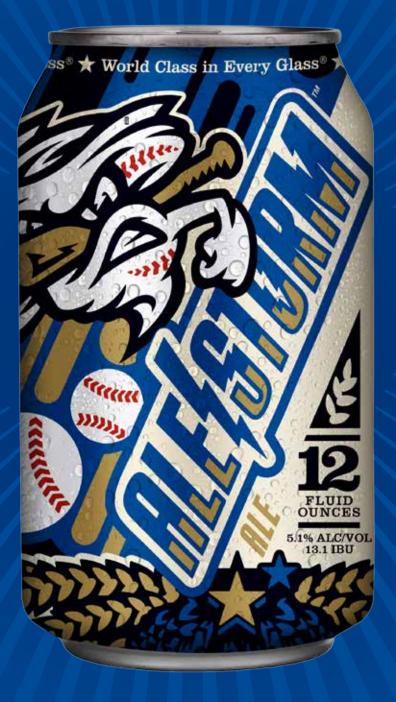

## **ALESTORM**

AleStorm was created as a collaboration between Nebraska Brewing Company and the Two-time, Triple-A National Champion Omaha Storm Chasers.

The perfect beer to enjoy in the ballpark, outdoors, or anywhere a sessionable Blonde Ale would best quench a thirst with a nice crisp finish and perfect flavor.

Lower in both alcohol and bitterness but lacking nothing when it comes to a medium bodied experience and world class refreshment.

FL.OZ **12** ABV **5.1%** IBU **13** 

Malts: 2-Row, Pilsner, Caramel 10

Hops: Sterling